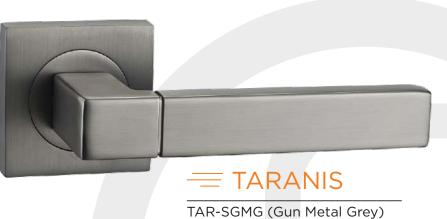

## Uncompromising Luxury, combined with enviable performance

VUL-GMG (Gun Metal Grey)

Our new monotone Gun Metal finish brings an effortless elegance to interior door wear