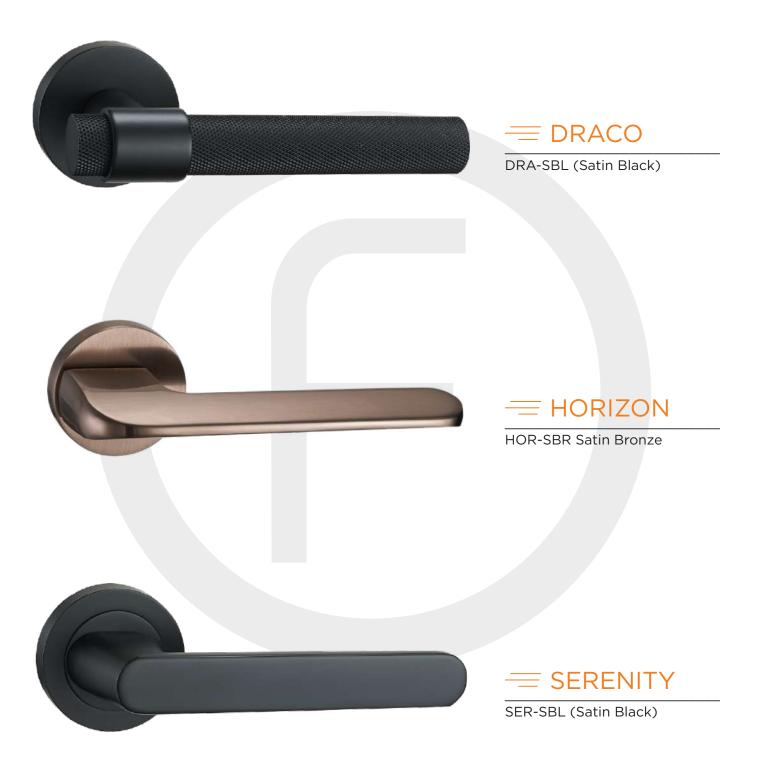

## Uncompromising Luxury, combined with enviable performance















VUL-GMG (Gun Metal Grey)





Our new monotone Gun Metal finish brings an effortless elegance to interior door wear





## Durability, Performance and Precision are the cornerstones of all our products



All products undergo thorough testing at all stages of manufacture



All Levers must comply to strict quality examinations



Performance of all working parts is rigorously tested



Each Lever is assessed for resistance to corrosion and scratches



All collections are carefully checked by eye to ensure perfection before dispatch



All levers meet DIN EN 1906 Interior Residential classification standards