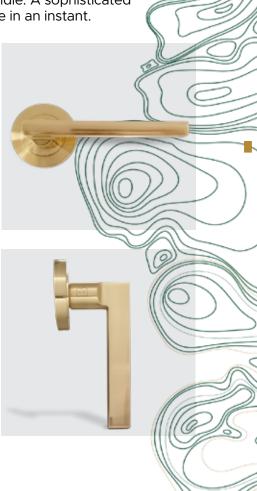

#### Why settle for ordinary when you can have extraordinary?

Add a hint of glam to your every day with our satin gold door handle. A sophisticated addition to any door, transforming the look of your home or office in an instant.

#### Sleek design and brushed finish will complement any décor style

Say goodbye to fingerprints and smudges on your door handles with our Paris brushed chrome lever on rose handles. Its unique knurled design is both stylish and practical. Make a statement in any room.

Basta Signature

**Finish: Brushed Chrome** 