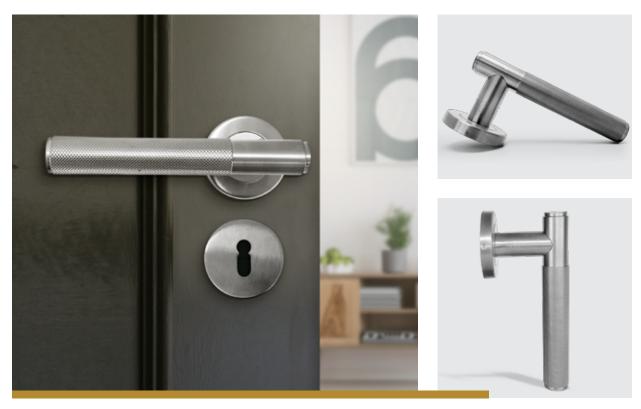

#### Sleek design and brushed finish will complement any décor style

Say goodbye to fingerprints and smudges on your door handles with our Paris brushed chrome lever on rose handles. Its unique knurled design is both stylish and practical. Make a statement in any room.

Basta Signature

**Finish: Brushed Chrome** 