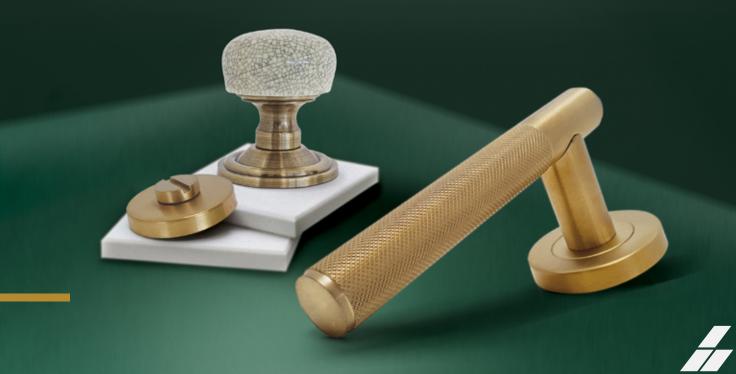

### RIGA DOOR KNOB

**Finish: Brass** 

**Finish: Chrome** 

## **PORTO**

DOOR KNOB

**Finish: Antique Brass** 