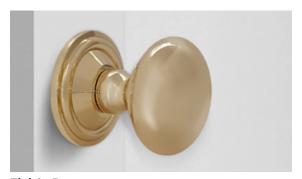

nts and smudges on your door handles with our Paris brushed chrome lever on rose handles. Its unique knurled design is both stylish and practical. Make a statement in any room.



Basta Signature

**Finish: Brushed Chrome** 





### Bring your home into the 21st century

Add some flair to your doors with our contemporary black Oslo handle.

This unique design sets it apart from traditional handles, giving your home a bold, elegant touch.



Finish: Black







Basta Signature



# **BERLIN**

LEVER ON ROSE

### Step up your interior design game

Who says door handles can't be a work of art?

The square Berlin door handle design is a masterpiece in simplicity, with clean lines and a black finish.

Transform your space with this statement piece.

Finish: Black









### RIGA DOOR KNOB



**Finish: Brass** 



**Finish: Chrome** 

## **PORTO**

DOOR KNOB



**Finish: Antique Brass**