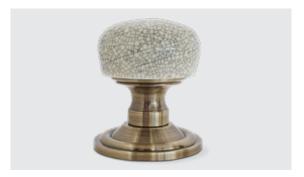

er on rose handles. Its unique knurled design is both stylish and practical. Make a statement in any room.



Basta Signature

**Finish: Brushed Chrome** 





### Bring your home into the 21st century

Add some flair to your doors with our contemporary black Oslo handle.

This unique design sets it apart from traditional handles, giving your home a bold, elegant touch.



Finish: Black







Basta Signature



# **BERLIN**

LEVER ON ROSE

### Step up your interior design game

Who says door handles can't be a work of art?

The square Berlin door handle design is a masterpiece in simplicity, with clean lines and a black finish.

Transform your space with this statement piece.

Finish: Black









### RIGA DOOR KNOB



**Finish: Brass** 



**Finish: Chrome** 

## **PORTO**

DOOR KNOB



**Finish: Antique Brass**