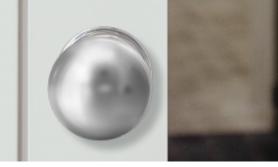

r door handles with our Paris brushed chrome lever on rose handles. Its unique knurled design is both stylish and practical. Make a statement in any room.



Basta Signature

**Finish: Brushed Chrome** 





### Bring your home into the 21st century

Add some flair to your doors with our contemporary black Oslo handle.

This unique design sets it apart from traditional handles, giving your home a bold, elegant touch.



Finish: Black







Basta Signature



# **BERLIN**

LEVER ON ROSE

### Step up your interior design game

Who says door handles can't be a work of art?

The square Berlin door handle design is a masterpiece in simplicity, with clean lines and a black finish.

Transform your space with this statement piece.

Finish: Black









### RIGA DOOR KNOB



**Finish: Brass** 



**Finish: Chrome** 

## **PORTO**

DOOR KNOB



**Finish: Antique Brass**