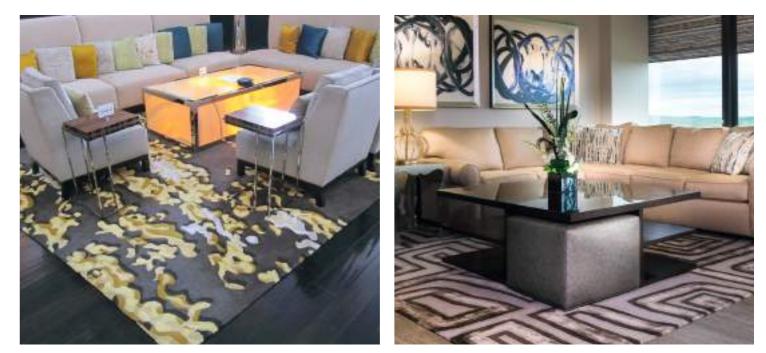

# WOVEN & HAND TUFTED RUGS

Uniquely developed for the hospitality market and high end retail stores our bespoke woven and hand tufted rugs are ideal for defining an area or adding a luxuriant softness to hard surface flooring.

With wrap over edging, these rugs are a cost-effective solution, manufactured to your design and colour by machine in 80/20 Wool/Nylon. Wrap over edging these rugs can by carved to achieve a 3D/embossing effect that has a handcrafted look and finish.

Our hand tufted rugs, made by master craftsmen, combine cut pile and loop construction with some of the finest fibres available including Wool, Cotton, Bamboo, Silk, Nylon and Viscose.

Made to customers' own dimensions and colour choice sculpting and carving introduce a sense of dimension that not only looks luxurious but feels luxurious as well.