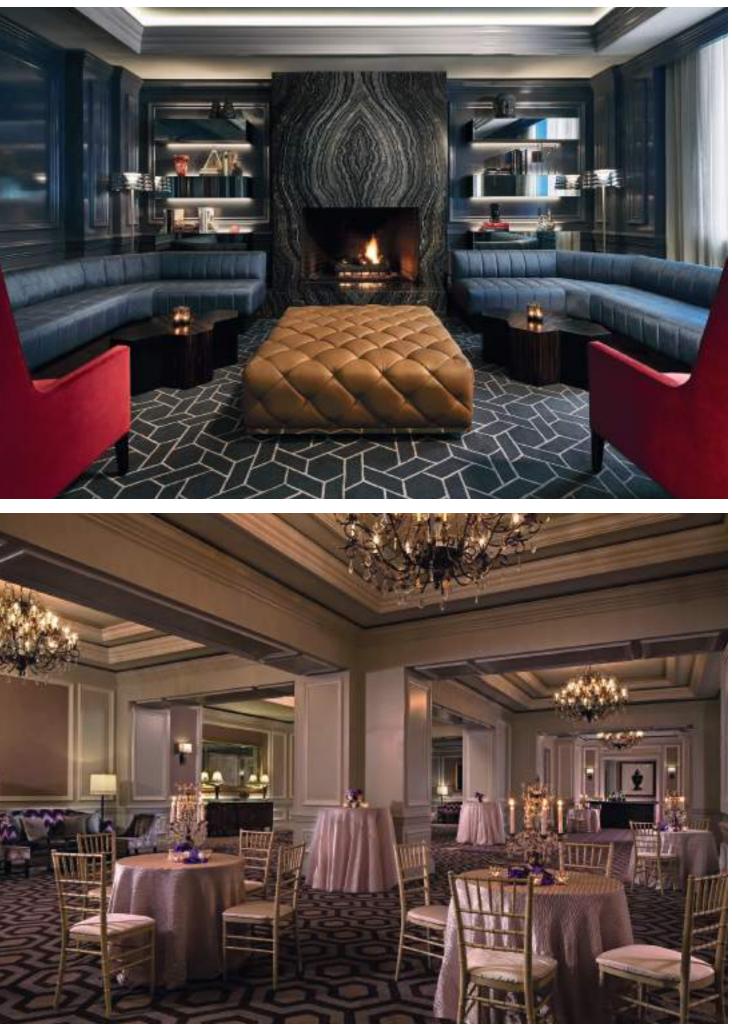

Manufactured from 80/20 Wool/nylon, the cut pile construction is carefully sheared for a perfect level surface and accurate pile height for a luxury look with robust wear.

In today's world, carpets are so much more than the purely functional value they have been in the past. Carpets offer a defining foundation for interior schemes in homes, workplaces and for high traffic areas such as Hotels, Ballrooms, Banqueting rooms and Restaurants, there is no better carpet type than an Axminister woven carpet.