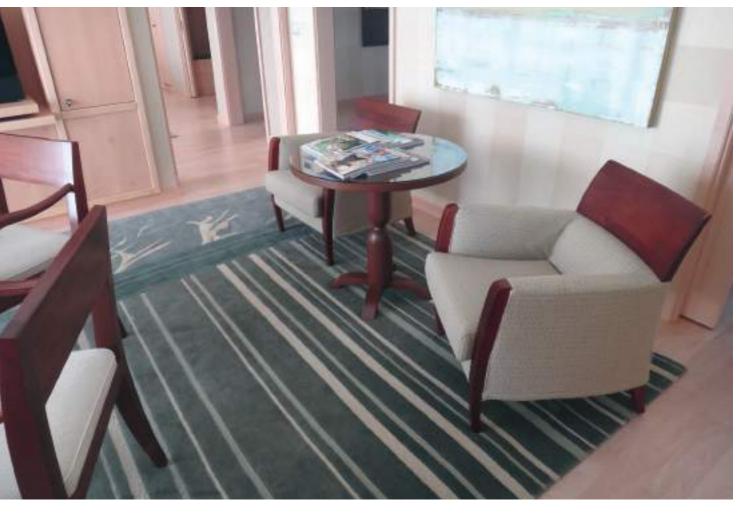

# WOVEN & HAND TUFTED RUGS

Uniquely developed for the hospitality market and high end retail stores our bespoke woven and hand tufted rugs are ideal for defining an area or adding a luxuriant softness to hard surface flooring.

With wrap over edging, these rugs are a cost-effective solution, manufactured to your design and colour by machine in 80/20 Wool/Nylon. Wrap over edging these rugs can by carved to achieve a 3D/embossing effect that has a handcrafted look and finish.

Our hand tufted rugs, made by master craftsmen, combine cut pile and loop construction with some of the finest fibres available including Wool, Cotton, Bamboo, Silk, Nylon and Viscose.

Made to customers' own dimensions and colour choice sculpting and carving introduce a sense of dimension that not only looks luxurious but feels luxurious as well.