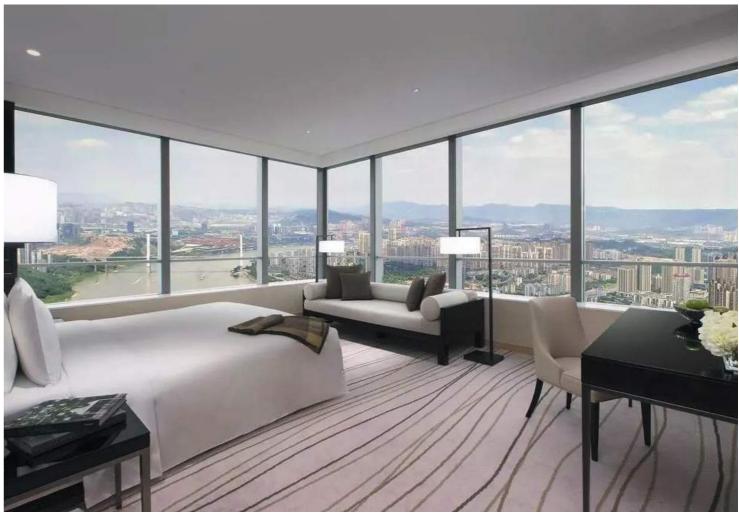

The Westex Axminster are made to order, taking your design and colour selection from an extensive colour library, to transform it into a truly bespoke flooring solution to match your corporate or interior theme colour requirements.

Manufactured from 80/20 Wool/nylon, the cut pile construction is carefully sheared for a perfect level surface and accurate pile height for a luxury look with robust wear.

In today's world, carpets are so much more than the purely functional value they have been in the past. Carpets offer a defining foundation for interior schemes in homes, workplaces and for high traffic areas such as Hotels, Ballrooms, Banqueting rooms and Restaurants, there is no better carpet type than an Axminister woven carpet.