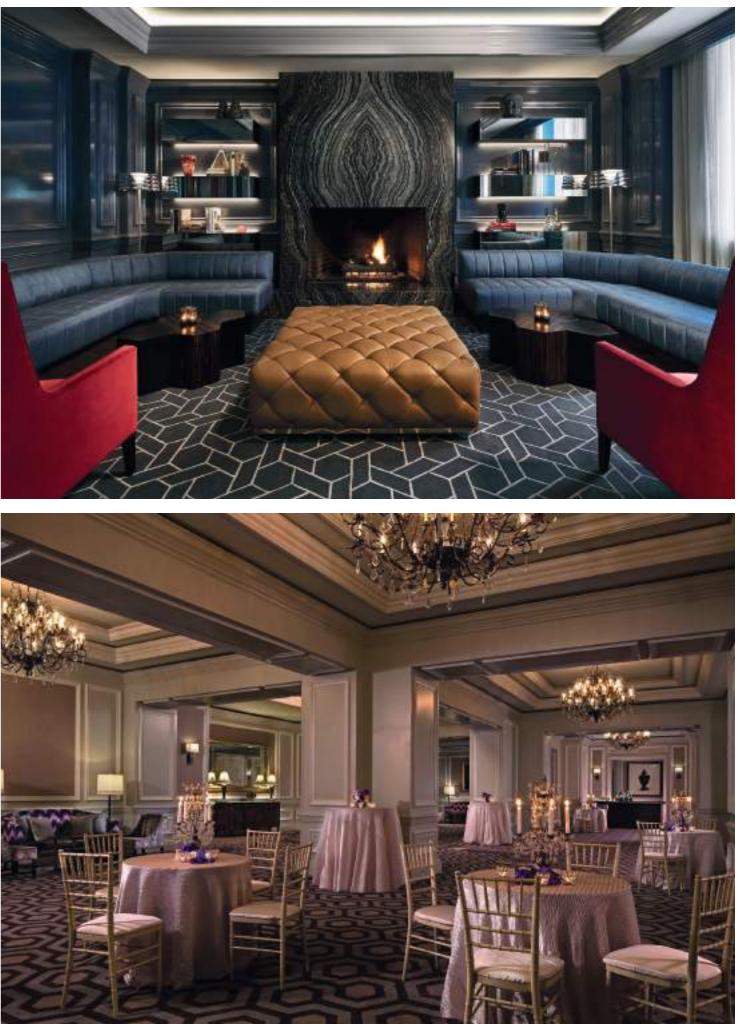

Manufactured from 80/20 Wool/nylon, the cut pile construction is carefully sheared for a perfect level surface and accurate pile height for a luxury look with robust wear.

In today's world, carpets are so much more than the purely functional value they have been in the past. Carpets offer a defining foundation for interior schemes in homes, workplaces and for high traffic areas such as Hotels, Ballrooms, Banqueting rooms and Restaurants, there is no better carpet type than an Axminister woven carpet.