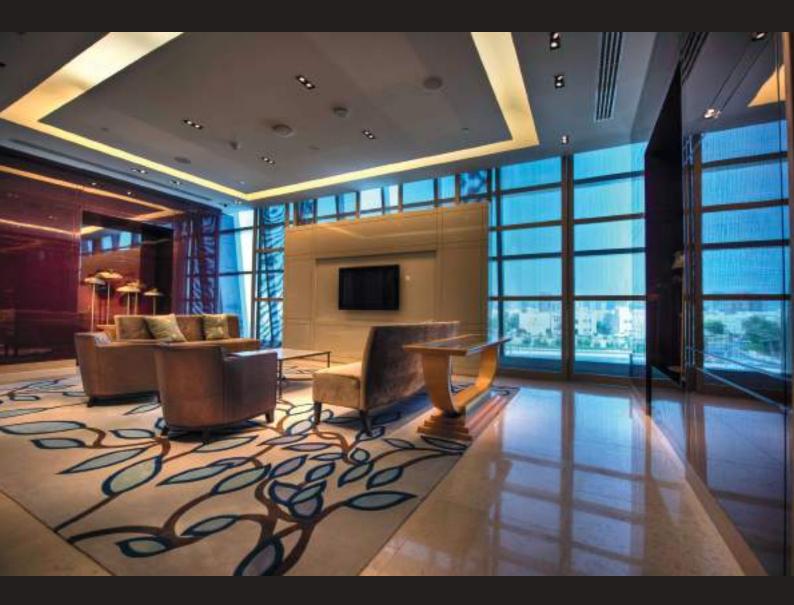

Manufactured from 80/20 Wool/nylon, the cut pile construction is carefully sheared for a perfect level surface and accurate pile height for a luxury look with robust wear.

In today's world, carpets are so much more than the purely functional value they have been in the past. Carpets offer a defining foundation for interior schemes in homes, workplaces and for high traffic areas such as Hotels, Ballrooms, Banqueting rooms and Restaurants, there is no better carpet type than an Axminister woven carpet.

# WOVEN & HAND TUFTED RUGS

Uniquely developed for the hospitality market and high end retail stores our bespoke woven and hand tufted rugs are ideal for defining an area or adding a luxuriant softness to hard surface flooring.

With wrap over edging, these rugs are a cost-effective solution, manufactured to your design and colour by machine in 80/20 Wool/Nylon. Wrap over edging these rugs can by carved to achieve a 3D/embossing effect that has a handcrafted look and finish.