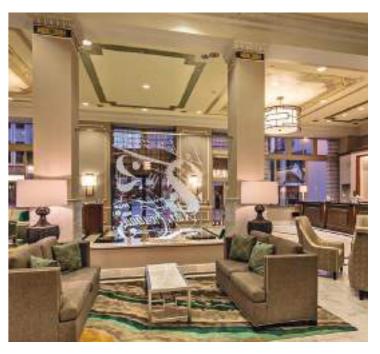

Manufactured from 80/20 Wool/nylon, the cut pile construction is carefully sheared for a perfect level surface and accurate pile height for a luxury look with robust wear.

In today's world, carpets are so much more than the purely functional value they have been in the past. Carpets offer a defining foundation for interior schemes in homes, workplaces and for high traffic areas such as Hotels, Ballrooms, Banqueting rooms and Restaurants, there is no better carpet type than an Axminister woven carpet.