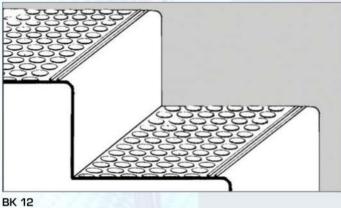

#### **BK-12**

Round nosed step covering. Step covering in rolls (12m) with a low studded tread, ribbed nosing and smooth riser.