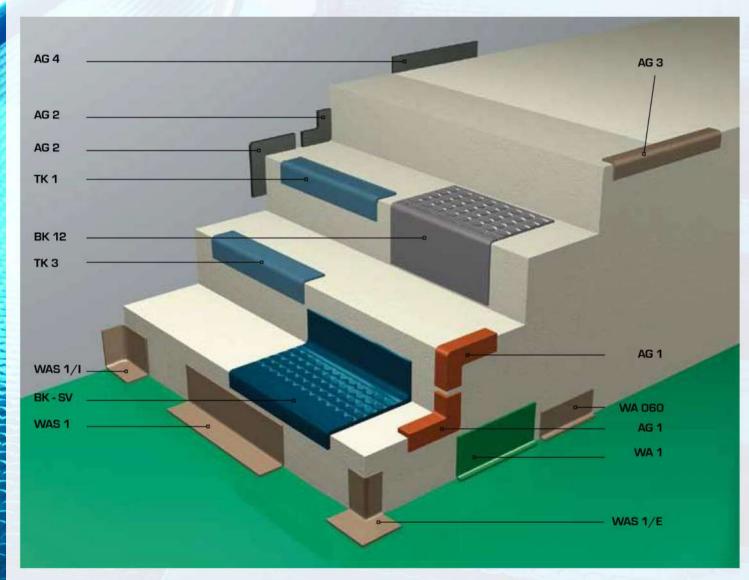

#### **BK-SV**

Square nosed step covering. One-piece step covering with studded tread, smooth nosing and riser.

#### **BK-12**

Round nosed step covering. Step covering in rolls (12m) with a low studded tread, ribbed nosing and smooth riser.

#### **AG 4**

Internal skirting for landing

#### TK3

Smooth stair nosing for square nosed steps

#### TK1

Ribbed stair nosing for square nosed steps

#### AG2

Internal stair angles for square nosed steps

#### AG 3

External skirting for landing

#### **AG 1**

External stair angles for square nosed steps

#### **WA 1**

Skirting ca. I 00 mm in height

#### **WA 060**

Skirting ca. 60 mm in height