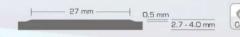

#### **BK-12**

Round nosed step covering. Step covering in rolls (12m) with a low studded tread, ribbed nosing and smooth riser.

#### RIVESTIMENTI GRADINI A SPIGOLO ARROTONDATO

Round nosed stair treads

110000000

Spessore mm 2,7 - 4,0 Gauge - Dicke mm 2,7 - 4,0

EG 04

Colori standard

EG 06

EG 84