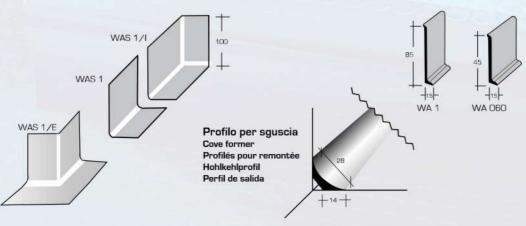

#### **WA 1**

Skirting ca. I 00 mm in height

#### **WA 060**

Skirting ca. 60 mm in height

#### ZOCCOLINI

Skirtings

EG 08 - EV 05 - EG 04 EG 06 - EB 15 - EN 21

ER 02 - UR 1

WAS 1/I WAS 1/I WAS 1/E Minino d'ordine e colori da definire