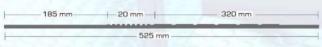

#### **BK-12**

Round nosed step covering. Step covering in rolls (12m) with a low studded tread, ribbed nosing and smooth riser.

#### RIVESTIMENTI GRADINI A SPIGOLO ARROTONDATO

Round nosed stair treads

110000000

Spessore mm 2,7 - 4,0 Gauge - Dicke mm 2,7 - 4,0

EG 04

Colori standard

EG 06

EG 84