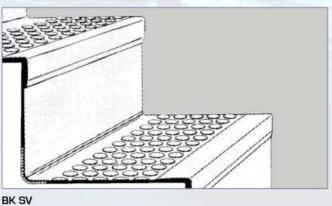

#### **BK-SV**

Square nosed step covering. One-piece step covering with studded tread, smooth nosing and riser.