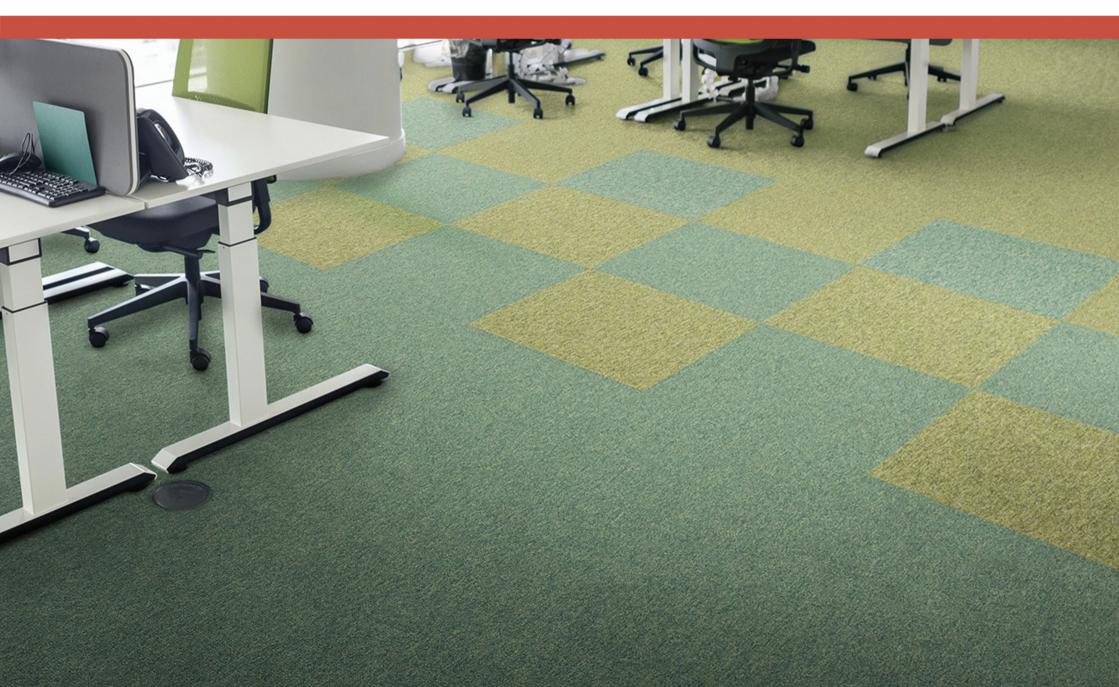

## BASALT

## Extremely Durable Carpet Tiles For Heavy Commercial Use

|      | 50cm x 50cm level loop pile carpet tile, with class A castor chair test and fully<br>UV tested ensuring a high endurance and quality     |       |       |       |       |       |       |
|------|------------------------------------------------------------------------------------------------------------------------------------------|-------|-------|-------|-------|-------|-------|
|      | 20 subtly textured colours which complements the Cobalt lines range which features<br>a asymmetric striped design                        |       |       |       |       |       |       |
|      | The Basalt collection is treated with Ultra-Fresh antimicrobial to deliver freshness, hygiene and odour suppression to every environment |       |       |       |       |       |       |
|      | Extremely durable carpet tile for heavy commercial use                                                                                   |       |       |       |       |       |       |
| 5182 | 20 518                                                                                                                                   | 22    | 51823 |       | 51831 |       | 51832 |
|      | 51861                                                                                                                                    | 51862 |       | 51870 |       | 51876 |       |
|      |                                                                                                                                          |       |       |       |       |       |       |