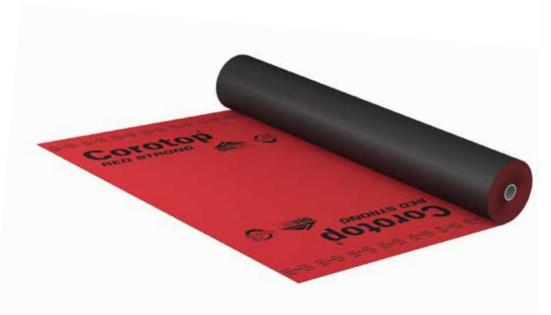

## Corotop® RED STRONG 180

Corotop Red Strong is a very durable, three-layer and highly vapour permeable membrane produced by thermobonding method which guarantees strong connection between layers. Using this membrane increases the safety during application and supports moves on a roof slope. It is recommended especially on fully-boarded roofs because of very good resistance parameters. Produced in an unique red colour, being the colour of the Corotop brand, the membrane is a synonime of prestige and the highest quality and bestseller in our offer.