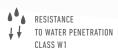

## Corotop® RED STRONG 180

Corotop Red Strong is a very durable, three-layer and highly vapour permeable membrane produced by thermobonding method which guarantees strong connection between layers. Using this membrane increases the safety during application and supports moves on a roof slope. It is recommended especially on fully-boarded roofs because of very good resistance parameters. Produced in an unique red colour, being the colour of the Corotop brand, the membrane is a synonime of prestige and the highest quality and bestseller in our offer.

## Advantages:

- minimizes heat loss
- regulates two-way vapour permeability
- protects thermal-insulation againts damping
- the product with unquestionable resitance parameters in its class
- the flagship Corotop product
- also available in version with 2 adhesive stripes (Corotop Red Strong 180+)