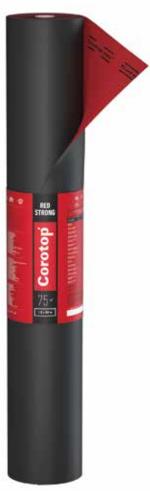

RESISTANCE TO TEARING
(NAIL SHANK) ALONG/ACROSS:

| Name                     | Size                             | Colour         | Package  |
|--------------------------|----------------------------------|----------------|----------|
| Corotop® RED STRONG 180  | 1,5m x 50r.m. = 75m <sup>2</sup> | red-anthracite | 20 rolls |
| Corotop® RED STRONG 180+ | 1,5m x 50r.m. = 75m <sup>2</sup> | red-anthracite | 20 rolls |