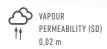

## Corotop® RED STRONG 180

Corotop Red Strong is a very durable, three-layer and highly vapour permeable membrane produced by thermobonding method which guarantees strong connection between layers. Using this membrane increases the safety during application and supports moves on a roof slope. It is recommended especially on fully-boarded roofs because of very good resistance parameters. Produced in an unique red colour, being the colour of the Corotop brand, the membrane is a synonime of prestige and the highest quality and bestseller in our offer.

## Advantages:

- minimizes heat loss
- regulates two-way vapour permeability
- protects thermal-insulation againts damping
- the product with unquestionable resitance parameters in its class
- the flagship Corotop product
- also available in version with 2 adhesive stripes (Corotop Red Strong 180+)