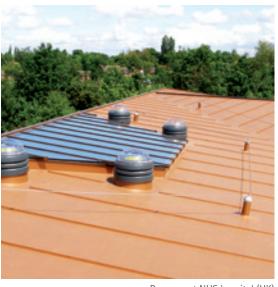

#### **RENOLIT ALKORSOLAR**

The ultra light RENOLIT ALKORSOLAR fixing system makes it possible to attach solar panels onto the roof without the need of extra ballast or perforation of the roofing membrane. The development of the system has taken into account the abilities of PVC roofing membranes to have compatible elements welded directly to them. The method allows a variety of different solar panels to be installed quickly and cost effectively. The white reflecting roofing membrane RENOLIT ALKORBRIGHT will lead to a lower air temperature around the photovoltaic modules, which will in turn lead to an increased return.