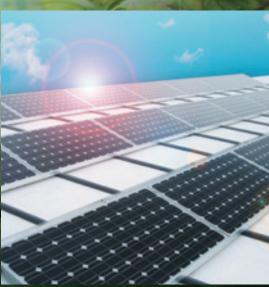

#### **RENOLIT ALKORSOLAR**

The ultra light RENOLIT ALKORSOLAR fixing system makes it possible to attach solar panels onto the roof without the need of extra ballast or perforation of the roofing membrane. The development of the system has taken into account the abilities of PVC roofing membranes to have compatible elements welded directly to them. The method allows a variety of different solar panels to be installed quickly and cost effectively. The white reflecting roofing membrane RENOLIT ALKORBRIGHT will lead to a lower air temperature around the photovoltaic modules, which will in turn lead to an increased return.