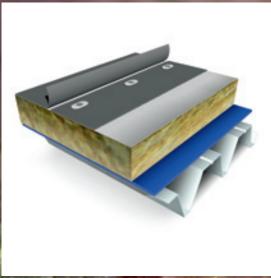

#### Mechanically fastened system

Pressure plates and screws to approved specification are fastened along the edge of the roof sheet, through the insulation into the roof deck. This system can be used for new build or refurbishment.