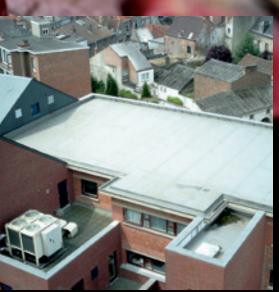

### Experience in roofing membranes RENOLIT ALKORPLAN

The RENOLIT ALKORPLAN membranes are based on monomeric PVC-P. Although these membranes are traditionally installed on flat roofs, they are now commonplace on pitched and barrel vaulted roofs due to their flexibility and aesthetic qualities and are used in the waterproofing of new buildings and refurbishment projects.

#### Adaptability to all supports

The RENOLIT ALKORPLAN membranes can be adapted to a wide variety of roof shapes. They permit the architect to consider the application and use on buildings where the roofs are of a challenging and architecturally interesting nature.