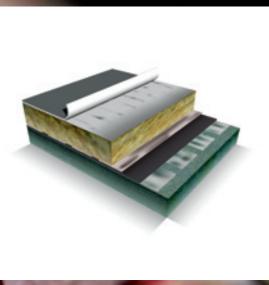

#### Mechanically fastened system

Pressure plates and screws to approved specification are fastened along the edge of the roof sheet, through the insulation into the roof deck. This system can be used for new build or refurbishment.

#### Adhered system

The membrane is fully or partially bonded. It is particularly suited to roof refurbishment as some membranes can be bonded directly onto old bitumen or felt.