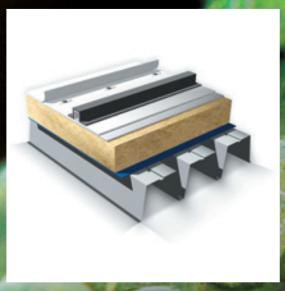

#### Mechanically fastened system

Pressure plates and screws to approved specification are fastened along the edge of the roof sheet, through the insulation into the roof deck. This system can be used for new build or refurbishment.

#### Ballasted system

The membrane is covered with protection, separation and drainage layers as necessary and restrained with ballast, paving slabs or green and garden roof planting systems.

Groothandelsgebouw (The Netherlands)

#### Adhered system

The membrane is fully or partially bonded. It is particularly suited to roof refurbishment as some membranes can be bonded directly onto old bitumen or felt.