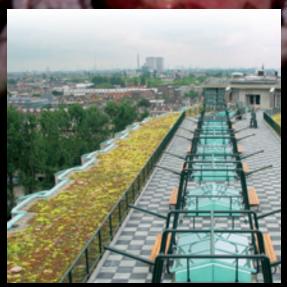

#### Ballasted system

The membrane is covered with protection, separation and drainage layers as necessary and restrained with ballast, paving slabs or green and garden roof planting systems.

Groothandelsgebouw (The Netherlands)

#### Green roofs

Over the substructure you have an adhered vapour control layer, a bonded insulation board, followed by the waterproofing membrane which is also adhered. Then follows a gliding layer, drainage layer and water retention layer. The substrate layer is then added ensuring both feeding substances and water supplies of vegetation and the oxygen and anchoring of the roots to the layer of plants that finish this system.