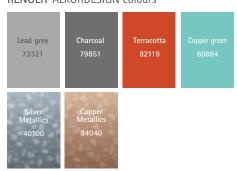

#### Selective colour range

RENOLIT has developed a range of colours which provides an opportunity for the architect to create a roofscape which is both distinctive and effective:

#### Standard colour

#### RENOLIT ALKORDESIGN colours

The colour availability will depend on the geographic location of the building. Please refer to the RENOLIT technical department for further advice.