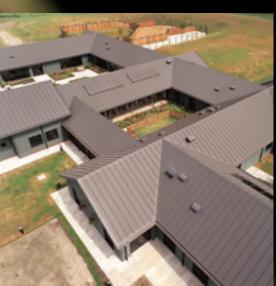

### **RENOLIT ALKORDESIGN system**

The RENOLIT ALKORDESIGN system simulates the appearance of standing seam and lead roll roofs without the weight and expense of aluminium, zinc, copper or lead, and the heavy duty roof structure required to support them. The profiles are welded to the RENOLIT ALKORPLAN roofsheet, providing the aesthetic appeal of a seamed or rolled metal roof with all the advantages of single ply.

Hospital (Belgium)

Dogs Trust (UK)