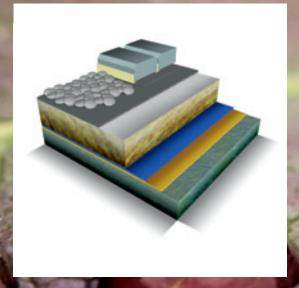

#### Green roofs

Over the substructure you have an adhered vapour control layer, a bonded insulation board, followed by the waterproofing membrane which is also adhered. Then follows a gliding layer, drainage layer and water retention layer. The substrate layer is then added ensuring both feeding substances and water supplies of vegetation and the oxygen and anchoring of the roots to the layer of plants that finish this system.