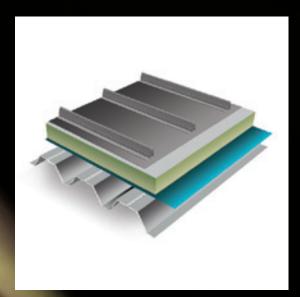

#### Mechanically fastened system

Pressure plates and screws to approved specification are fastened along the edge of the roof sheet, through the insulation into the roof deck. This system can be used for new build or refurbishment.