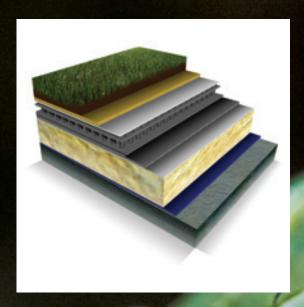

#### Green roofs

Over the substructure you have an adhered vapour control layer, a bonded insulation board, followed by the waterproofing membrane which is also adhered. Then follows a gliding layer, drainage layer and water retention layer. The substrate layer is then added ensuring both feeding substances and water supplies of vegetation and the oxygen and anchoring of the roots to the layer of plants that finish this system.