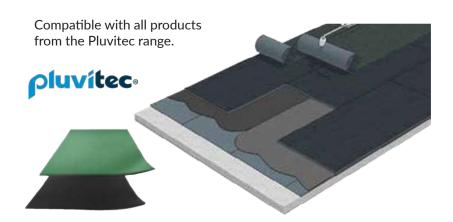

### PLUVITEC PROTECTION BOARD

Pluvitec Protection Board is a pre-formed bituminous board modified with a special rigid compound.

Used to protect the waterproofing during backfilling procedures (retaining walls, fixed pavements, cast concrete, etc..) and construction traffic.

Protection Board is used also for refurbishment works, as a new supporting element (6 mm version), mechanically fixed.