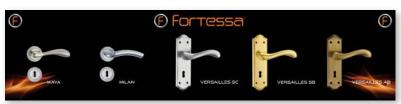

**ACHILLES** Transform your home with an elegant Fortessa Achilles door handle. Whether you are doing a major renovation

or just looking for an easy way to update your home's look, door handles are a small detail that make a big difference.

APOLLO Choose the right handle for your interior. Fortessa Apollo will look great and stylish in most modern homes.

A minimalistic design with a stylish finish will bring a fresh look to every space.

**OLYMPIA** The eye catching design of Fortessa Olympia door handle looks great in your modern interior space.

Versailles Fortessa
Door Handle in Antique Bronze
finish looks stunning in traditional
interiors. Choose door furniture
that reflects your home's
personality and brings a new look
to your space!

**VERTO** Fortessa Verto is a distinctive and stylish door lever on rose with a high resistance