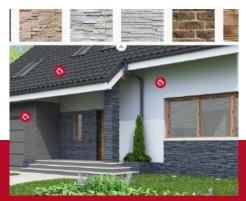

As we enter the Autumn season, we have focussed this issue on some of our interior products which hopefully will be of interest as the home improvement season gathers pace. Inside this issue we give you an insight into some of the Fortessa points of sale we can offer your store as well as providing a gentle reminder of some of the best sellers in this premium range. We are also delighted to bring to your attention a really impressive online visual tool that our decorative stone manufacturers, STEGU kindly offer. This tool allows your customers to see the different Stegu Stone variations applied in-situ on a tablet or laptop and help them make a quicker, more informed decision.

Contact Laydex today to find out more about our Radon Protection System!

Use the Stegu Visualizer to see how the interior will look like with Stegu stones! Find the right finish and colour to match your style.

A visualizer allows you to design interiors and facades using decorative claddings. Visualizer is a quick and easy way to see how Stegu stones match selected arrangements. This creative tool gives the opportunity to choose one of the most popular Stegu claddings and virtually install them on the wall or façade, in day and night. It also allows you to change the colour of the walls, floor and furniture or upload your own photo and virtually redecorate it.

# Design your interior in a very simple way! Try the Stegu Visualizer today: mystegu.pl/en/