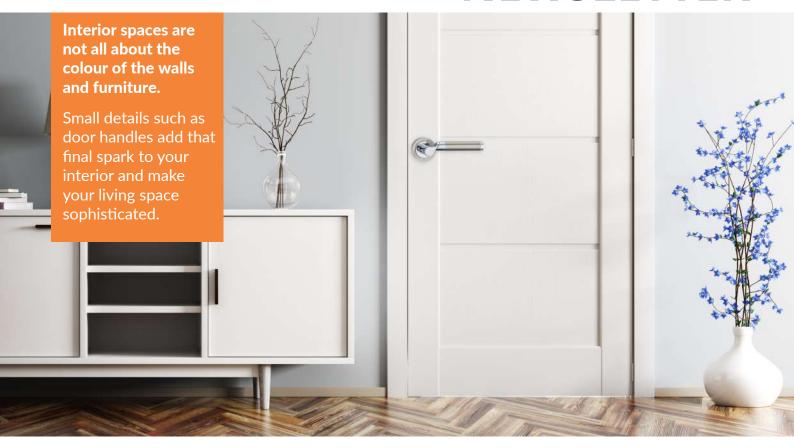

#### WHEN CHOOSING DOOR HARDWARE FOR YOUR HOME, TAKE TIME TO FIND THE RIGHT DOOR HANDLE.

If you want to create a warm and timeless space, Polished Brass could be the perfect choice. Polished Chrome and Satin Nickel fit perfectly stylish and modern interiors. Dark and mistique, with its unique gun metal grey finish, the Gotham Range is an ultimate combination of bold simplicity and sophistication.

**ACHILLES** Transform your home with an elegant Fortessa Achilles door handle. Whether you are doing a major renovation

or just looking for an easy way to update your home's look, door handles are a small detail that make a big difference.

APOLLO Choose the right handle for your interior. Fortessa Apollo will look great and stylish in most modern homes.

A minimalistic design with a stylish finish will bring a fresh look to every space.

**OLYMPIA** The eye catching design of Fortessa Olympia door handle looks great in your modern interior space.

Versailles Fortessa
Door Handle in Antique Bronze
finish looks stunning in traditional
interiors. Choose door furniture
that reflects your home's
personality and brings a new look
to your space!

**VERTO** Fortessa Verto is a distinctive and stylish door lever on rose with a high resistance