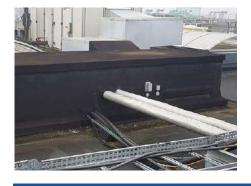

#### WATER TANK REFURBISHMENT CIT, Co. Cork, 2019

Making use of the quality that only the authentic **Liquid Rubber Europe** can provide! Our roofing team specified a sealing and waterproofing solution for old water tanks refurbishment at CIT, Bishopstown, Cork.

**Rubber-X Liquid Rubber System** was the perfect choice for this interesting project. Liquid Rubber Europe is an environmentally friendly product with unsurpassed quality that assures robust waterproofing, air barrier, great durability and surface protection. Exactly the qualities to make this project a huge success.

Laydex can provide both initial and ongoing technical site inspections including moisture tests to determine the correct products to be used. Get in touch for a FREE SURVEY TODAY!