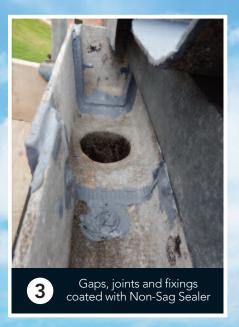

## Asbestos Cement Gutterseal System

- 1 Thoroughly clean gutter and allow to dry completely
- 2 Treat metal fixings with one coat of Liquasil Corrosion Treatment
- 3 Apply Liquasil Non-Sag Sealer to all joints, fixings, small holes and cracks
- 4 Brush apply Liquasil One to entire gutter to provide seamless gutter liner