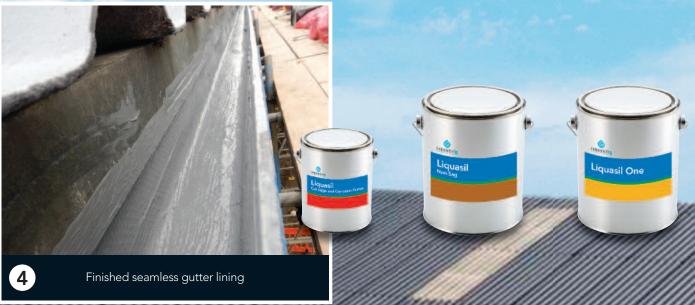

## Asbestos Cement Gutterseal System

- 1 Thoroughly clean gutter and allow to dry completely
- 2 Treat metal fixings with one coat of Liquasil Corrosion Treatment
- 3 Apply Liquasil Non-Sag Sealer to all joints, fixings, small holes and cracks
- 4 Brush apply Liquasil One to entire gutter to provide seamless gutter liner