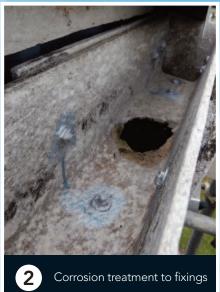

## Asbestos Cement Gutterseal System

- 1 Thoroughly clean gutter and allow to dry completely
- 2 Treat metal fixings with one coat of Liquasil Corrosion Treatment
- 3 Apply Liquasil Non-Sag Sealer to all joints, fixings, small holes and cracks
- 4 Brush apply Liquasil One to entire gutter to provide seamless gutter liner