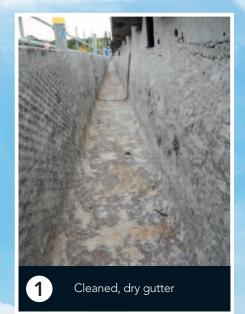

## Asbestos Cement Gutterseal System

- 1 Thoroughly clean gutter and allow to dry completely
- 2 Treat metal fixings with one coat of Liquasil Corrosion Treatment
- 3 Apply Liquasil Non-Sag Sealer to all joints, fixings, small holes and cracks
- 4 Brush apply Liquasil One to entire gutter to provide seamless gutter liner